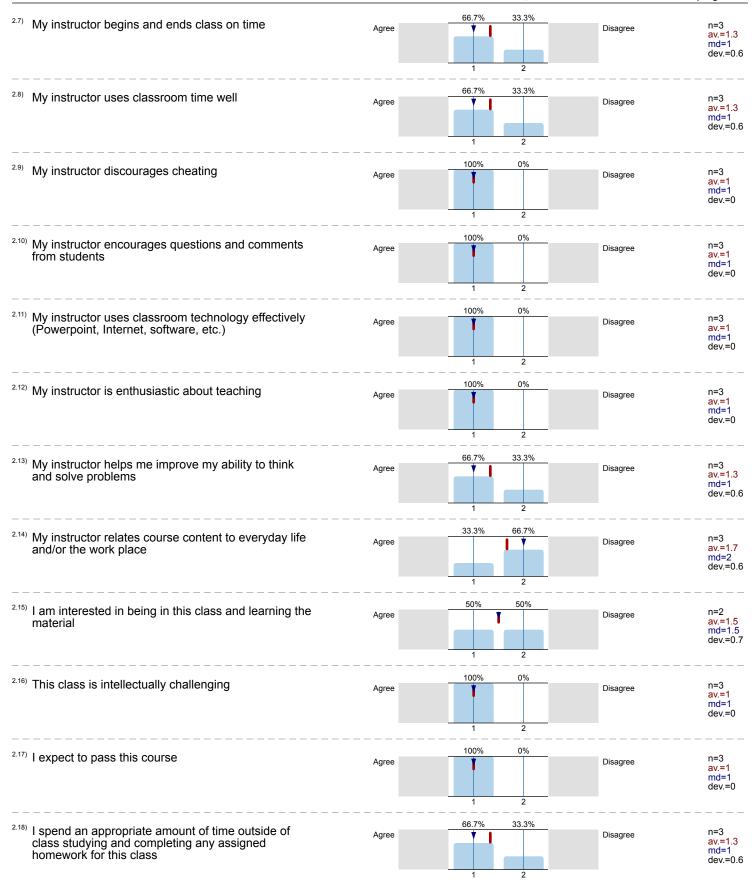

Cordelia Ross 2022 Spring - 212S COMPOSITION & RHETORIC II (ENGL1302 02212S) COMPOSITION & RHETORIC II (ENGL1302 02212S) No. of responses = 3

|      |                                                                                     | Survey Results    |       |       |          |                                    |
|------|-------------------------------------------------------------------------------------|-------------------|-------|-------|----------|------------------------------------|
| 1.   | Instructions                                                                        |                   |       |       |          |                                    |
| 1.1) | Ocadea                                                                              |                   |       |       |          |                                    |
| ,    | Gender                                                                              |                   |       |       |          | n=3                                |
|      |                                                                                     | Female (          |       |       | 100%     | 11-5                               |
|      |                                                                                     | Male              |       |       | 0%       |                                    |
|      | Pre                                                                                 | fer not to answer |       |       | 0%       |                                    |
| 1.2) | This course is required for my major (do not count general education requirements)  |                   |       |       |          |                                    |
|      |                                                                                     | True              |       |       | 66.7%    | n=3                                |
|      |                                                                                     | False             |       |       | 0%       |                                    |
|      |                                                                                     | I am not sure     |       |       | 33.3%    |                                    |
|      |                                                                                     |                   |       |       |          |                                    |
| 2.   | Course and Instructor                                                               |                   |       |       |          |                                    |
| 2.1) | The course material is covered in a logical manner                                  | Agree             | 100%  | 0%    | Disagree | n=3<br>av.=1<br>md=1<br>dev.=0     |
| 2.2) | My instructor returns work (tests, papers, etc.) within a reasonable period of time | Agree             | 66.7% | 33.3% | Disagree | n=3<br>av.=1.3<br>md=1<br>dev.=0.6 |
| 2.3) | My instructor is well prepared for class                                            | Agree             | 66.7% | 33.3% | Disagree | n=3<br>av.=1.3<br>md=1<br>dev.=0.6 |
| 2.4) | My instructor provides clear copies of classroom policies (grading, absences, etc.) | Agree             | 100%  | 0%    | Disagree | n=3<br>av.=1<br>md=1<br>dev.=0     |
| 2.5) | My instructor maintains a classroom free of disruptions                             | Agree             | 100%  | 0%    | Disagree | n=3<br>av.=1<br>md=1<br>dev.=0     |
| 2.6) | My instructor is readily available to meet with students                            | Agree             | 100%  | 0%    | Disagree | n=3<br>av.=1<br>md=1<br>dev.=0     |